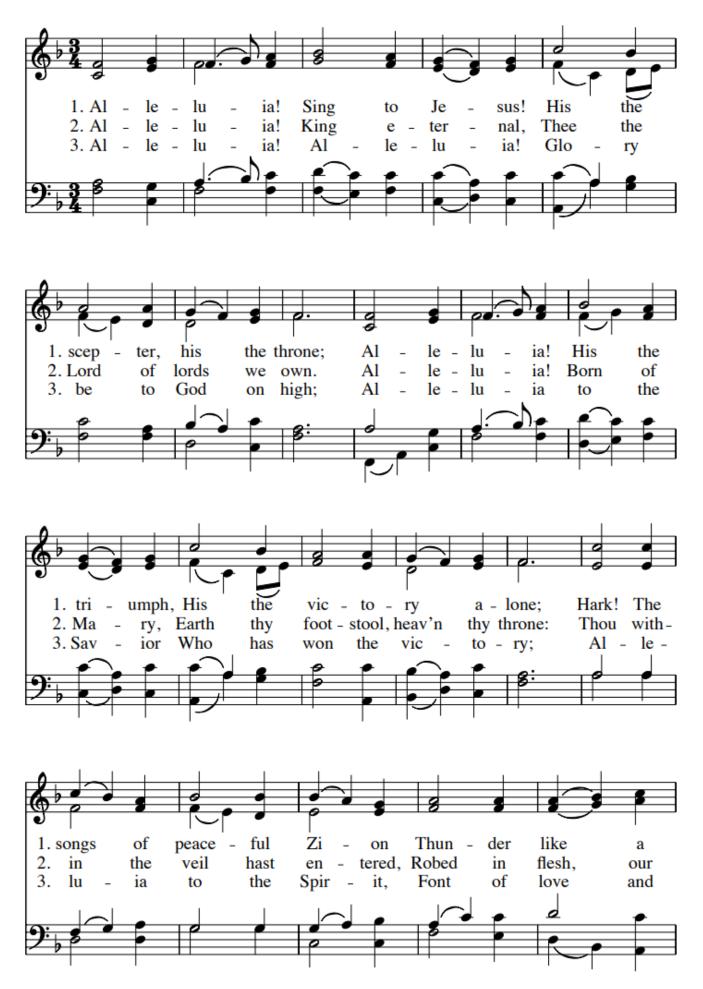

## ALLELUIA! SING TO JESUS

ALLELUIA! SING TO JESUS, cont. (2)

Text: 87 87 D; based on Revelation 5:9–14; William C. Dix, 1837–1898, and compilers. Music: HYFRYDOL; Rowland H. Prichard, 1811–1887.