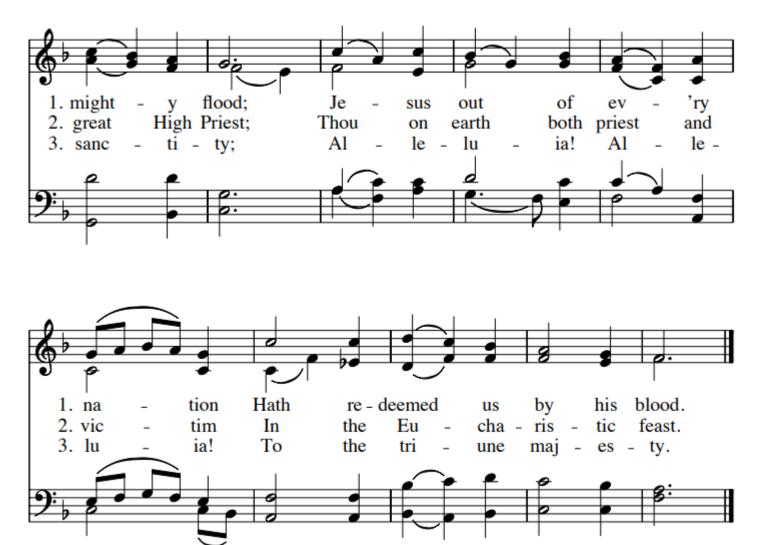

## ALLELUIA! SING TO JESUS

ALLELUIA! SING TO JESUS, cont. (2)

Text: 87 87 D; based on Revelation 5:9–14; William C. Dix, 1837–1898, and compilers. Music: HYFRYDOL; Rowland H. Prichard, 1811–1887.