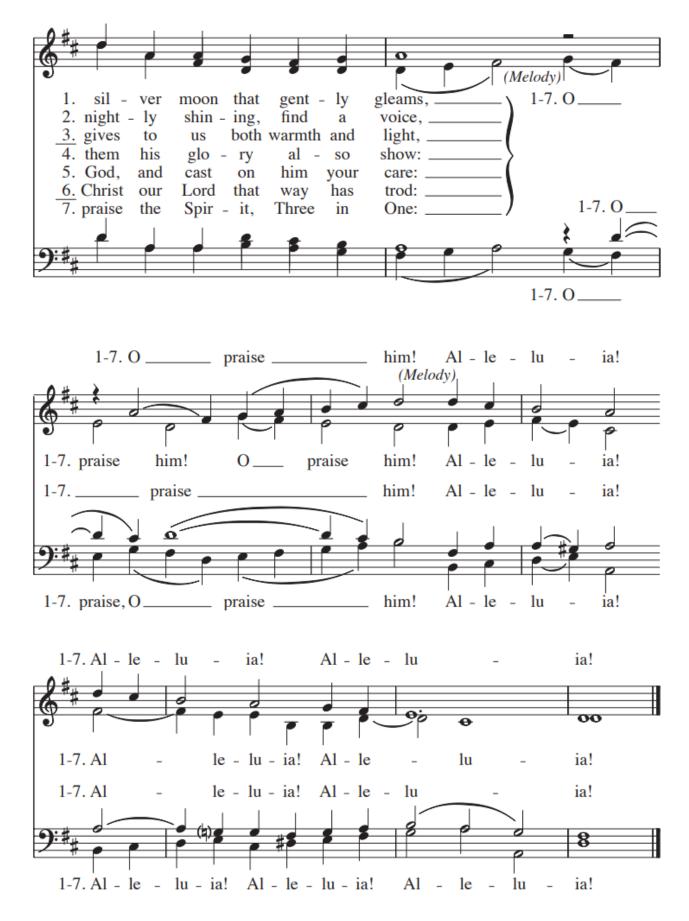

## ALL CREATURES OF OUR GOD AND KING

#### ALL CREATURES OF OUR GOD AND KING, cont. (2)

Text: LM with additions; St. Francis of Assisi, 1182–1226; Laudato sia Dio mio Signore; tr. by William H. Draper, 1855–1933, alt. Music: LASST UNS ERFREUEN; Auserlesene Catholische Geistliche Kirchengesänge, Cologne, 1623; arr. by Randall DeBruyn, b. 1947, © 1994, OCP. All rights reserved.