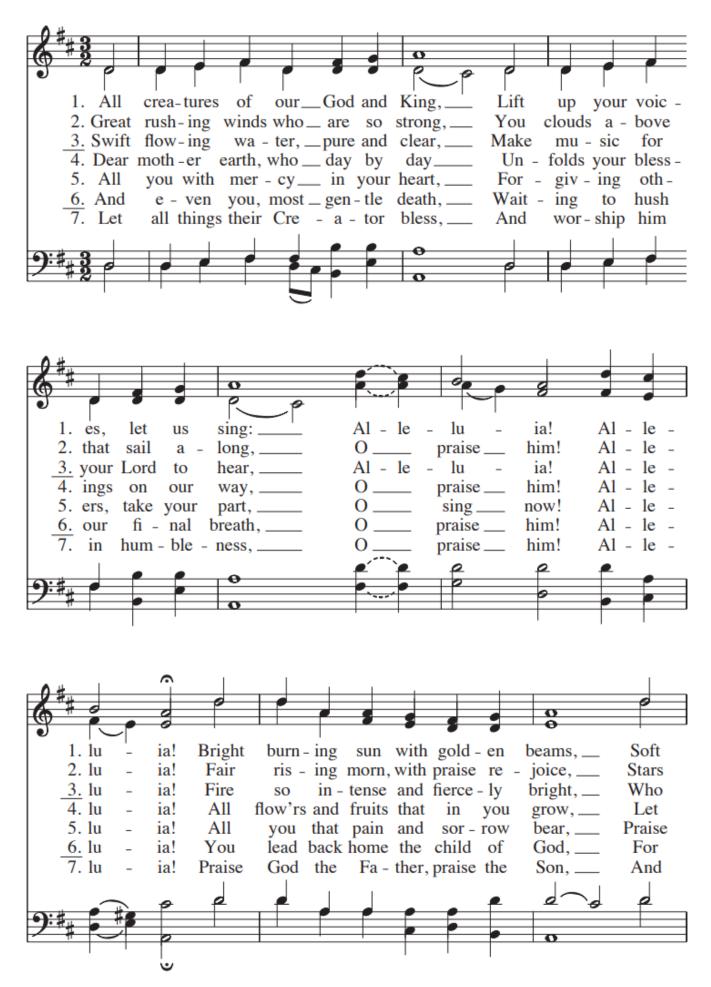

## ALL CREATURES OF OUR GOD AND KING

#### ALL CREATURES OF OUR GOD AND KING, cont. (2)

Text: LM with additions; St. Francis of Assisi, 1182–1226; Laudato sia Dio mio Signore; tr. by William H. Draper, 1855–1933, alt. Music: LASST UNS ERFREUEN; Auserlesene Catholische Geistliche Kirchengesänge, Cologne, 1623; arr. by Randall DeBruyn, b. 1947, © 1994, OCP. All rights reserved.